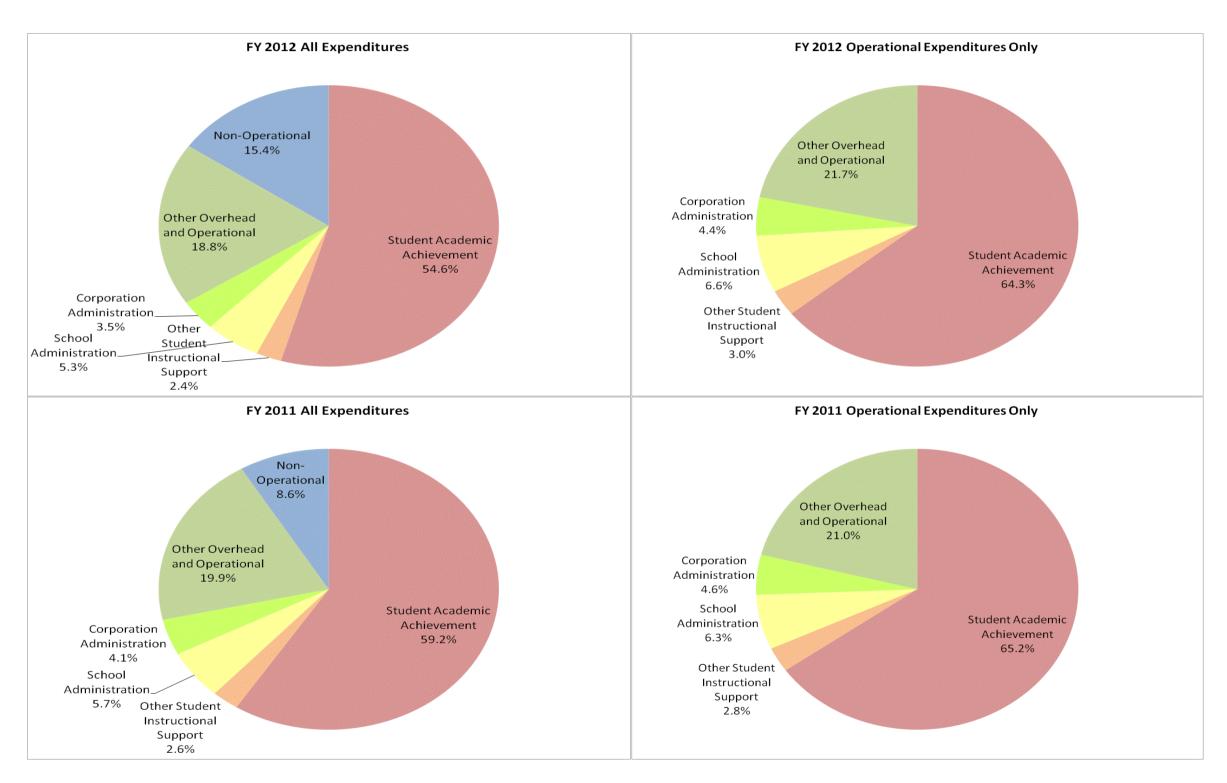

## **Triton School Corporation (5495)**

|                                | FY06 % of Total |       | FY09 % of Total |       | FY11 % of Total |       |             | FY12 % of Total |
|--------------------------------|-----------------|-------|-----------------|-------|-----------------|-------|-------------|-----------------|
| Student Instructional Category | FY 2006         | Exp   | FY 2009         | Ехр   | FY 2011         | Exp   | FY 2012     | Ехр             |
| Student Academic Achievement   | \$5,155,931     | 55.2% | \$5,630,039     | 59.5% | \$5,298,018     | 59.2% | \$5,453,627 | 54.6%           |
| Student Instructional Support  | \$617,195       | 6.6%  | \$796,757       | 8.4%  | \$737,938       | 8.2%  | \$771,316   | 7.7%            |
| Overhead and Operational       | \$2,129,011     | 22.8% | \$2,291,565     | 24.2% | \$2,151,440     | 24.0% | \$2,231,915 | 22.3%           |
| Nonoperational                 | \$1,438,704     | 15.4% | \$745,700       | 7.9%  | \$769,346       | 8.6%  | \$1,539,331 | 15.4%           |
| Grand Total                    | \$9,340,841     |       | \$9,464,062     |       | \$8,956,743     |       | \$9,996,189 |                 |