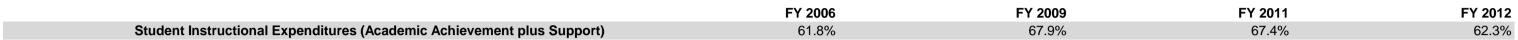

## **Triton School Corporation (5495)**

|                                | FY06 % of Total |       | FY09 % of Total |       | FY11 % of Total |       |             | FY12 % of Total |
|--------------------------------|-----------------|-------|-----------------|-------|-----------------|-------|-------------|-----------------|
| Student Instructional Category | FY 2006         | Exp   | FY 2009         | Ехр   | FY 2011         | Exp   | FY 2012     | Ехр             |
| Student Academic Achievement   | \$5,155,931     | 55.2% | \$5,630,039     | 59.5% | \$5,298,018     | 59.2% | \$5,453,627 | 54.6%           |
| Student Instructional Support  | \$617,195       | 6.6%  | \$796,757       | 8.4%  | \$737,938       | 8.2%  | \$771,316   | 7.7%            |
| Overhead and Operational       | \$2,129,011     | 22.8% | \$2,291,565     | 24.2% | \$2,151,440     | 24.0% | \$2,231,915 | 22.3%           |
| Nonoperational                 | \$1,438,704     | 15.4% | \$745,700       | 7.9%  | \$769,346       | 8.6%  | \$1,539,331 | 15.4%           |
| Grand Total                    | \$9,340,841     |       | \$9,464,062     |       | \$8,956,743     |       | \$9,996,189 |                 |